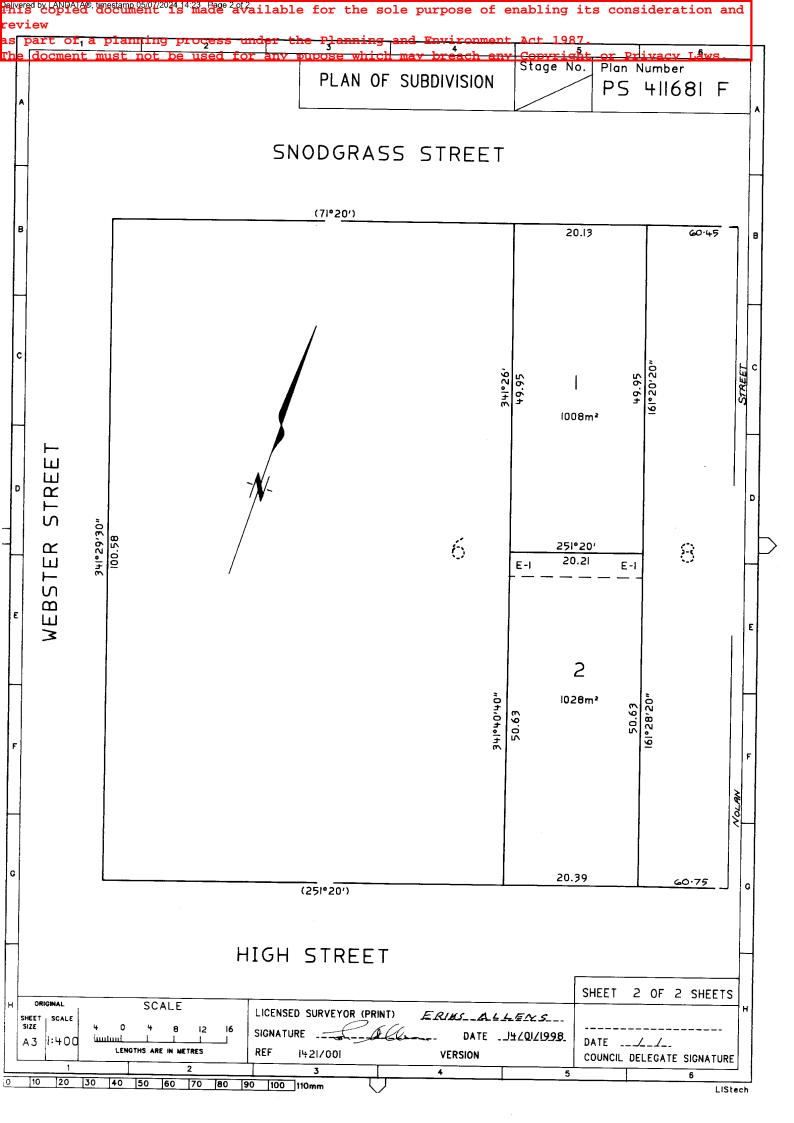

#### LAND DESCRIPTION

Lot 1 on Plan of Subdivision 411681F. PARENT TITLE Volume 10382 Folio 104 Created by instrument PS411681F 18/03/1999

#### DIAGRAM LOCATION

SEE PS411681F FOR FURTHER DETAILS AND BOUNDARIES