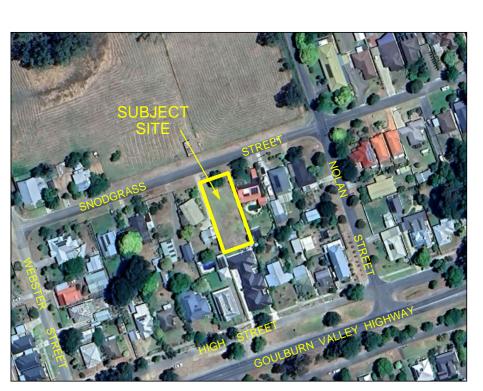

## NOTICE OF AN APPLICATION FOR PLANNING PERMIT

| The land affected by the application is located at:                                                                                            | 57 Snodgrass Street YEA,<br>(Lot: 1 PS: 411681) |
|------------------------------------------------------------------------------------------------------------------------------------------------|-------------------------------------------------|
| The application is for a permit to:                                                                                                            | Two (2) lot subdivision                         |
| The applicant for the permit is:                                                                                                               | MJD Building Group Pty Ltd                      |
| The application reference number is:                                                                                                           | 2024/86                                         |
| You may look at the application and<br>any documents that support the<br>application by visiting our website via<br>the following web address: | www.murrindindi.vic.gov.au/Planning<br>Comment  |