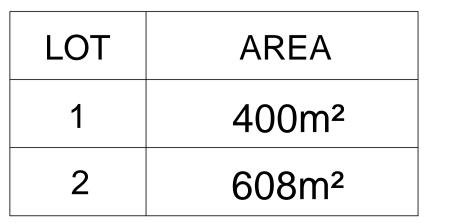

DICATIVE ONLY

LOCATION OF ABUTTING BUILDINGS AND ENVIRONS IS INDICATIVE ONLY UNLESS OTHERWISE SHOWN

ACCURACY OF REDUCED LEVELS +/-0.02m

PERMISSION OF B.R.SMITH SURVEYORS P/L ACCURACY OF DETAIL LOCATION +/-0.05m

**EXPLANATORY NOTES:** DATA ON THIS PLAN MAY ONLY BE MANIPULATED WITH THE

SEE CERTIFICATE OF TITLE FOR STREET CONNECTION KERB LEVELS ARE TO TOP/BACK OF CONCRETE KERB



TITLE BOUNDARY

CONTOUR LINE

HW(G/1/2) WINDOW/HABITABLE ROOM (GROUND/FIRST/SECOND) FLOOR

RECTANGLE

15m x 10m

10m

5m

V VERANDAH/PERGOLA HW(U/L) WINDOW/HABITABLE ROOM (UPPER/LOWER) FLOOR

D DOOR

W WINDOW

HW WINDOW/HABITABLE ROOM

☐ UNKNOWN SERVICE/UTILITY

O UNKNOWN PIT

I GRATED PIT

STOP VALVE

Q SIGN

JUNCTION PIT

↔ WATER METER

 $\Delta$  SURVEY MARK

+ LEVEL POSITION

5H SIGNIFICANT TREE AND HEIGHT



#### DATUM FOR AHD LEVELS: YEA PM 8 - RL 167.247 AHD

**PROPOSED SUBDIVISION** 

2.5 0 2.5 5 7.5 10

LENGTHS ARE IN METRES

hundhund

SITE:

**57 SNODGRASS STREET** 

YEA

**B.R.SMITH SURVEYORS** 

6/10-14 Railway Avenue, Ringwood East 3135

Ph:(03) 9870 6602

E:office@brsmith.com.au www.brsmith.com.au

LAND SURVEYED: LOT 1, PS 411681F, V.10434 F.445

ORIGINAL

SIZE

A1

SCALE | SHEET

1:250

MUNICIPALITY: SHIRE OF MURRINDINDI

LEVEL DATUM AHD

CONTOUR INTERVAL 0.1m

SURVEY DATE 10/04/24

SURVEYORS MGS/BW

REFERENCE

9771

V2-05/07/2024