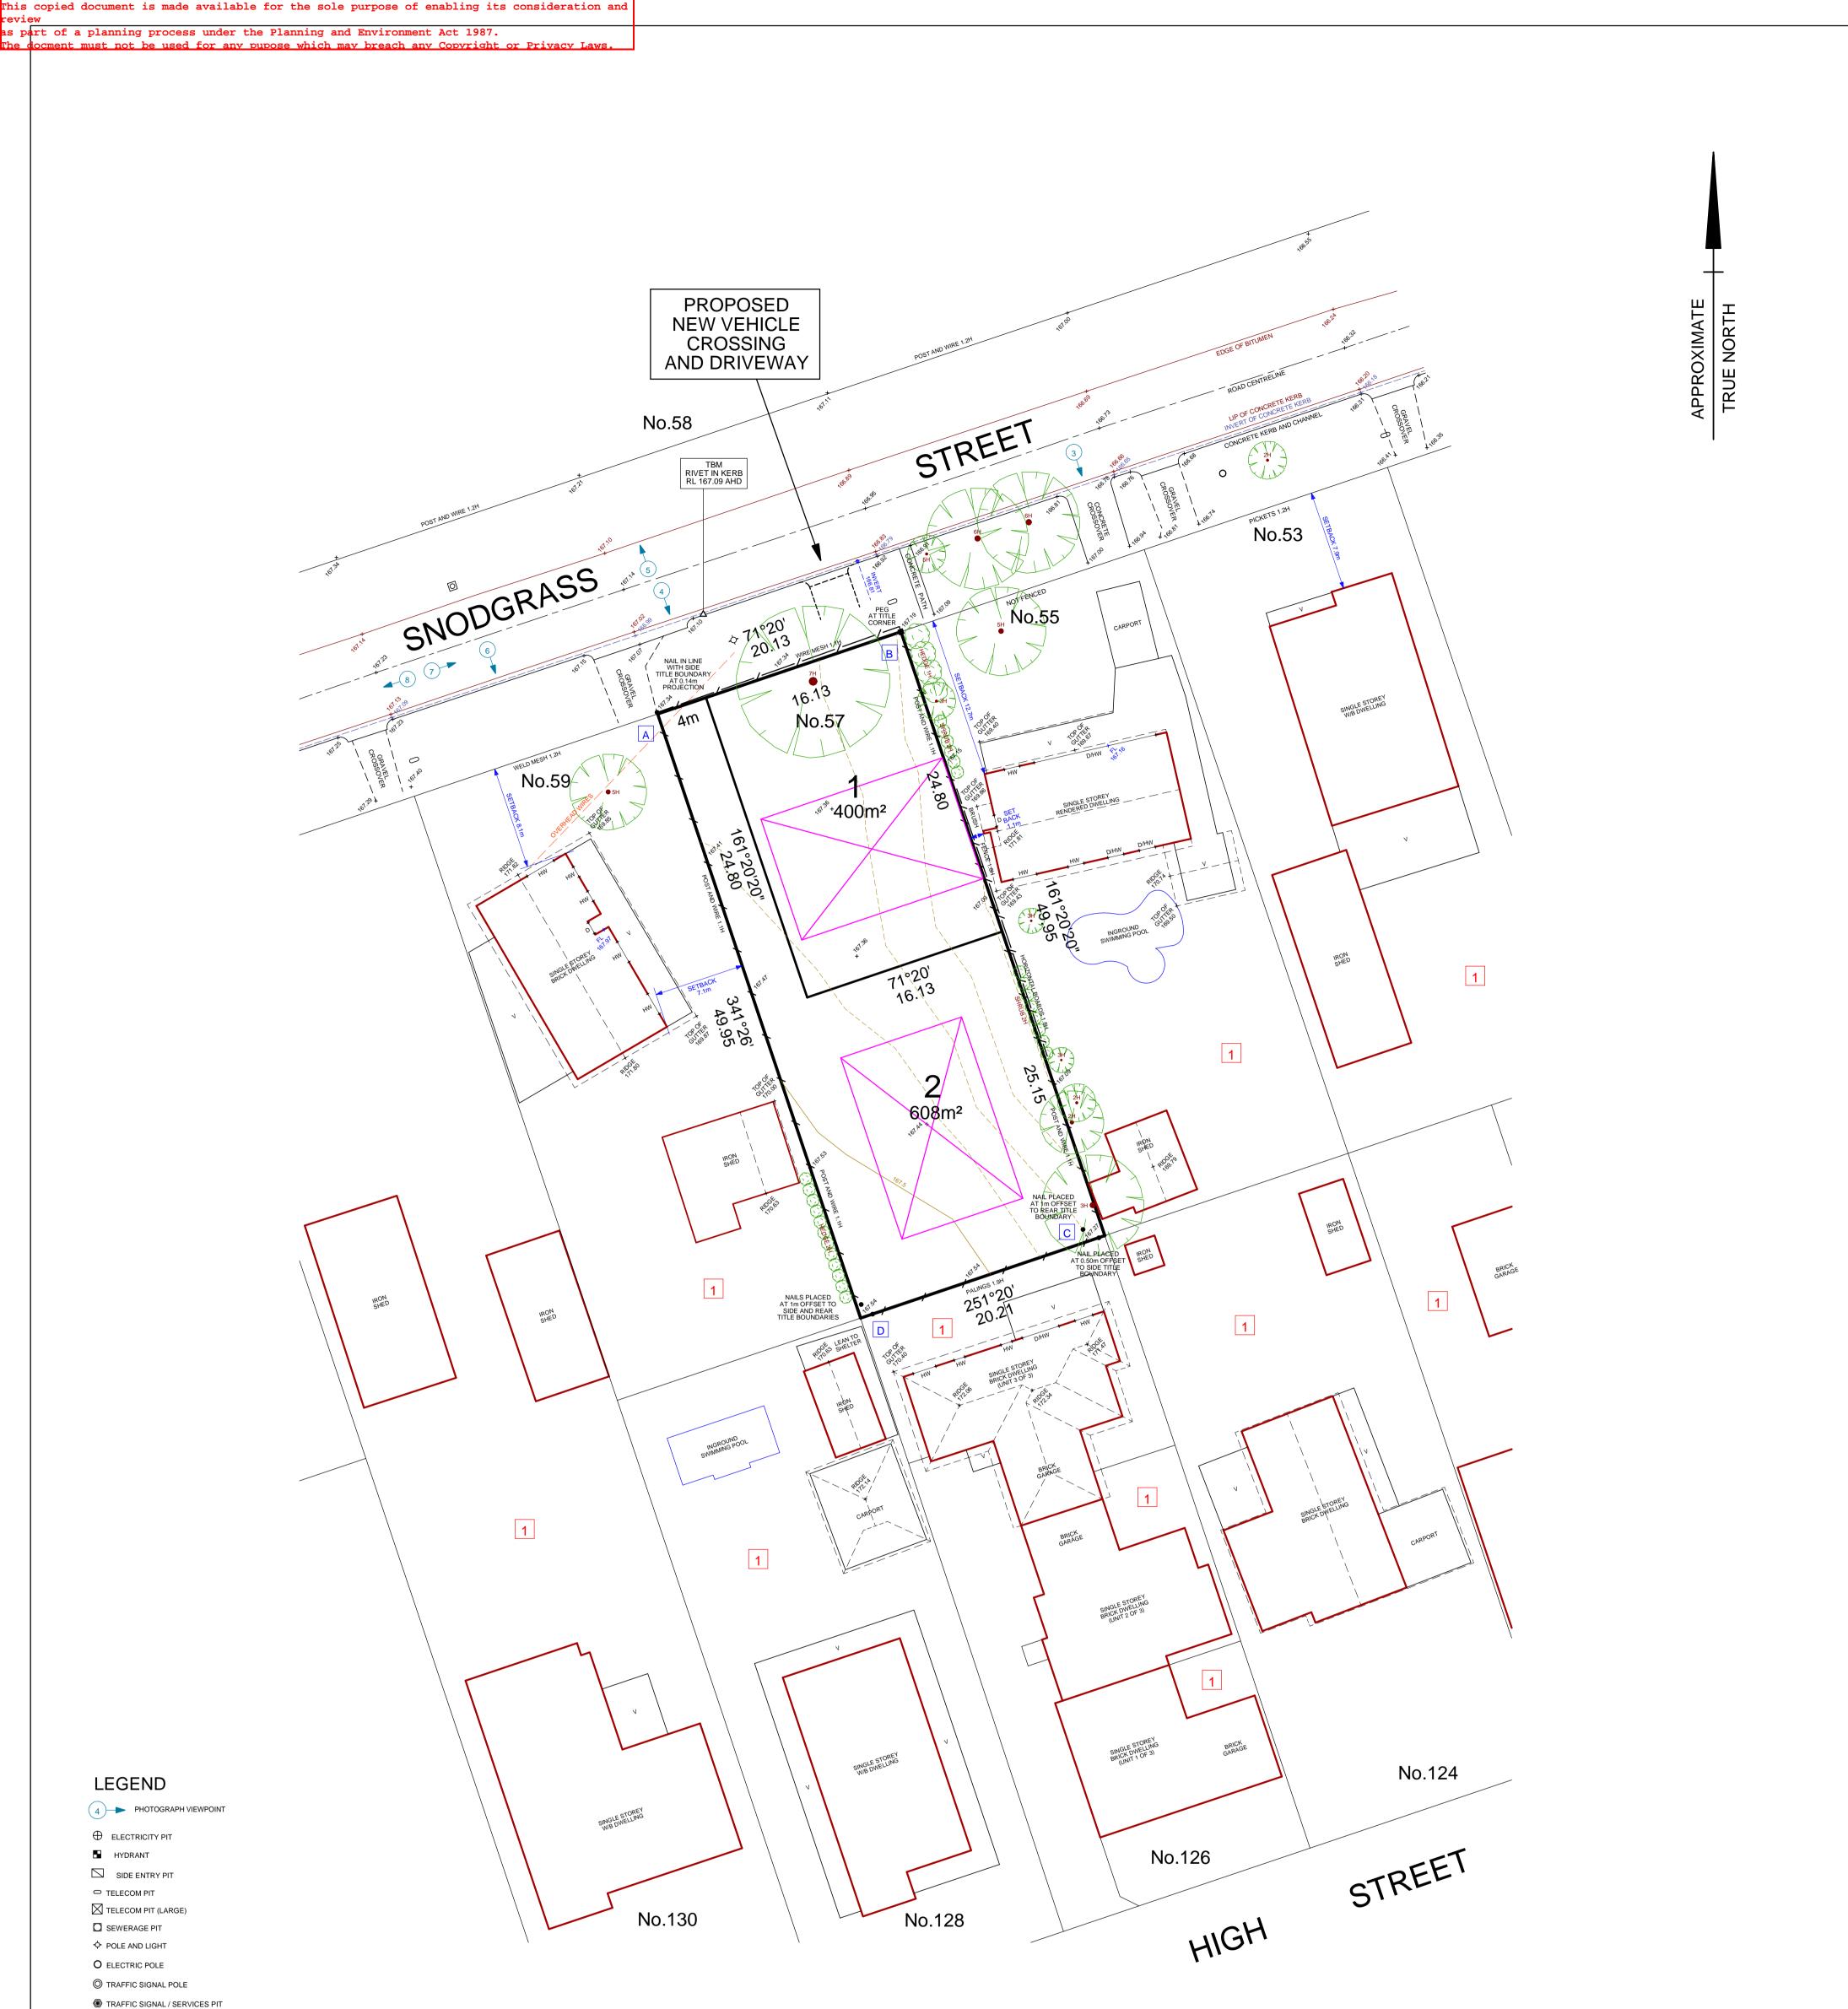

## NOTICE OF AN APPLICATION FOR PLANNING PERMIT

| The land affected by the application is located at:                                                                                            | 57 Snodgrass Street YEA,<br>(Lot: 1 PS: 411681) |
|------------------------------------------------------------------------------------------------------------------------------------------------|-------------------------------------------------|
| The application is for a permit to:                                                                                                            | Two (2) lot subdivision                         |
| The applicant for the permit is:                                                                                                               | MJD Building Group Pty Ltd                      |
| The application reference number is:                                                                                                           | 2024/86                                         |
| You may look at the application and<br>any documents that support the<br>application by visiting our website via<br>the following web address: | www.murrindindi.vic.gov.au/Planning<br>Comment  |