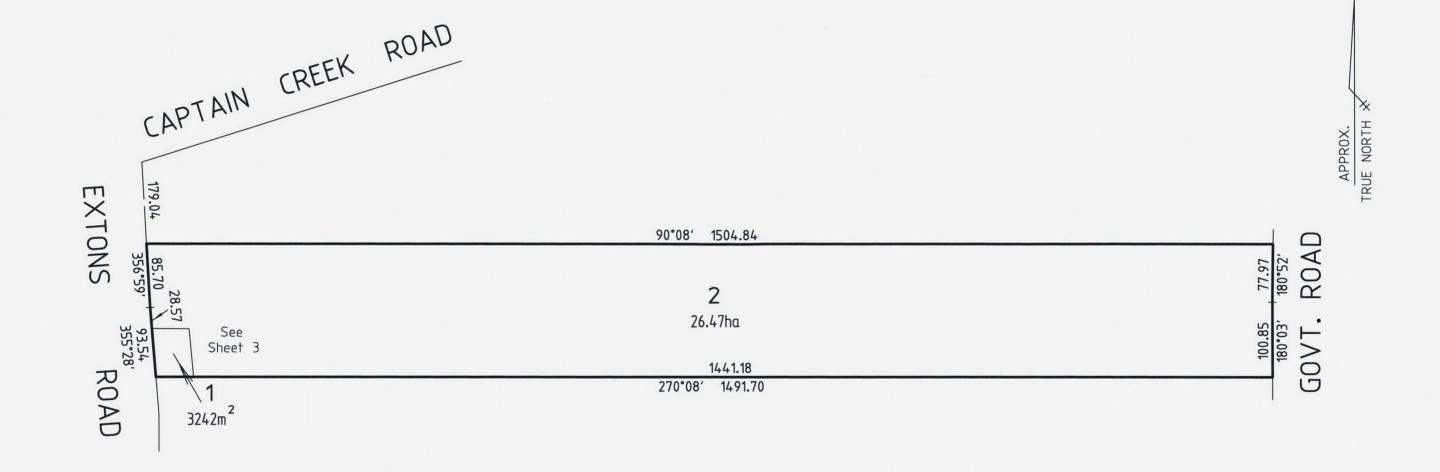

| PLAN                                                                                                                                                                                            | OF SUBDIVISI                                          | ON                                                       |                              | PS 746558 K                                                                               |  |
|-------------------------------------------------------------------------------------------------------------------------------------------------------------------------------------------------|-------------------------------------------------------|----------------------------------------------------------|------------------------------|-------------------------------------------------------------------------------------------|--|
| LOCATION OF LAND                                                                                                                                                                                |                                                       |                                                          | COUNCIL NAME                 | COUNCIL NAME : MURRINDINDI SHIRE COUNCIL                                                  |  |
| PARISH: KINGLAKE                                                                                                                                                                                |                                                       |                                                          |                              |                                                                                           |  |
| TOWNSHIP :                                                                                                                                                                                      |                                                       |                                                          |                              |                                                                                           |  |
| SECTION:                                                                                                                                                                                        |                                                       |                                                          |                              |                                                                                           |  |
| CROWN ALLOTMENT : 54 B                                                                                                                                                                          |                                                       |                                                          |                              |                                                                                           |  |
| CROWN PORTION:                                                                                                                                                                                  | _                                                     |                                                          |                              |                                                                                           |  |
| TITLE REFERENCE :                                                                                                                                                                               | C/T. Vol. 6856                                        | C/T. Vol. 6856 Fol. 098                                  |                              |                                                                                           |  |
| LAST PLAN REFERENCE : LOT 2 on LP                                                                                                                                                               |                                                       | 711                                                      |                              |                                                                                           |  |
| POSTAL ADDRESS: (At time of subdivision)                                                                                                                                                        |                                                       | No.'s 354 & 354A EXTONS ROAD,<br>KINGLAKE CENTRAL, 3757. |                              |                                                                                           |  |
| MGA94 Co-ordinates:  (of approx. centre of land in plan)  E 352 865  N 5850 715                                                                                                                 |                                                       | ZONE : 55                                                |                              |                                                                                           |  |
|                                                                                                                                                                                                 | ROADS AND/OR RESE                                     |                                                          |                              | NOTATIONS                                                                                 |  |
| IDENTIFIER COUNCIL/BODY/                                                                                                                                                                        |                                                       | PERSON                                                   | Dimensions for Lo            | Dimensions for Lot 2 are not as a result of this survey but have been deduced from title. |  |
| NIL                                                                                                                                                                                             | NIL                                                   | NIL                                                      |                              |                                                                                           |  |
|                                                                                                                                                                                                 | NOTATIONS                                             |                                                          |                              |                                                                                           |  |
|                                                                                                                                                                                                 | .24m below the surface                                | ⊇.                                                       |                              |                                                                                           |  |
| Survey: This plan is bo<br>This survey has been co<br>in Proclaimed Survey Ar<br>STAGING: This is not a                                                                                         | onnected to permanent<br>ea No.<br>staged subdivision |                                                          |                              |                                                                                           |  |
| Planning Perm                                                                                                                                                                                   | nit No.                                               | 5 4 65 45 1 T 1 1 1 1 1 1 1 1 1 1 1 1 1 1 1 1 1          | DDM TION                     |                                                                                           |  |
| LEGEND: A - Appl                                                                                                                                                                                | urtenant Easement                                     | E - Encumberin                                           | <b>DRMATION</b> a Easement R | - Encumbering Easement (Road)                                                             |  |
|                                                                                                                                                                                                 |                                                       |                                                          |                              | o the whole of the land on this plan.                                                     |  |
| Easement<br>Reference                                                                                                                                                                           | Purpose                                               | Width<br>(metres)                                        | Origin                       | Land Benefited/In Favour Of                                                               |  |
|                                                                                                                                                                                                 |                                                       |                                                          |                              |                                                                                           |  |
| RODNEY AUJARD & ASSOCIATES Licensed Land Surveyors  Level 1, 325 Camberwell Road, CAMBERWELL. 3124. Ph. 9813 2222 Fax. 9813 2244 82 High Street, YEA. 3717. Ph. 5797 2056 aujard@bigpond.net.au |                                                       | Surveyors Ref. 18793                                     |                              | Original Sheet Size: A3  SHEET 1 OF 3                                                     |  |
|                                                                                                                                                                                                 |                                                       | Geoff. P. Sut                                            | herland Version              | 1                                                                                         |  |