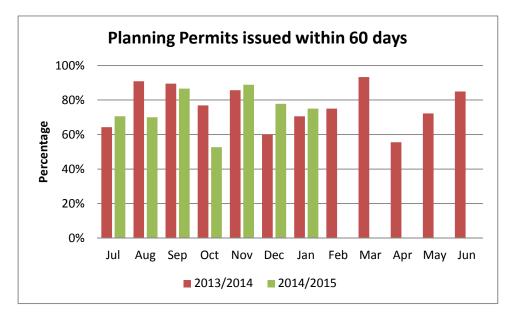

minations being planning consents. This means that 88% of permits determined in the 2013/2014 financial year must go through the full planning permit application process, compared to 40% in 2009/2010.



The following chart details the percentage of planning permits issued within 60 days. The statutory time frame to issue permits under the *Planning and Environment Act 1987* is 60 days. In 2013/2014, 78 per cent of permits were issued within the statutory time frames, compared to 82 per cent in 2012/2013. In considering the percent of permits issued within the statutory time frame, it is important to note that since 2004/2005, where 73% were issued within 60 days, the percentage issued within this period has increased to be around the 80% mark consistently for the past 4 financial years.



The next planning chart details the average number of days taken to determine planning permits, on a month by month basis. This includes officer delegated decisions and decisions of Council. The average number of days to determine planning permits in 2013/2014 was 44, compared to an average number of 42 for 2012/2013.



The final planning chart outlines the total estimated value of works for permits applied for in the month.



In July 2013 a staff exit allowed a reallocation of resources within the planning unit, with a decrease in the number of staff allocated to the statutory function in planning, and an increase in the strategic planning function. The result has been that the average time to issue permits has increased by 2 days, and the percentage of permits issued within the statu