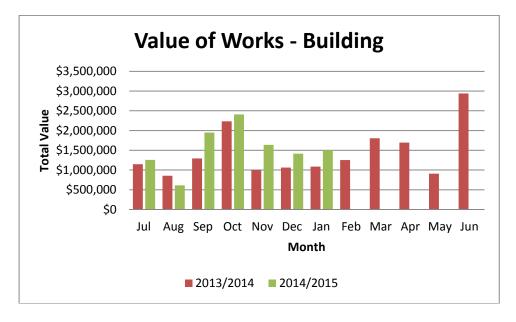

PI) of 45 days.

## **Building Permits**

The following chart details the number of building permits issued within Murrindindi Shire, including both municipal and private building surveyor permits. The total for 2013/2014 is 349, which is one more than the previous financial year. 236 (67%) of all building permits within the municipality were issued by Council.



The following chart details the percentage of building permits issued by the municipal building surveyor within the units 30 day Performance Indicator (KPI) time frame. The overall percentage of permits issued within 30 days for the financial year was 97%, which represents the same result as the previous financial year.



The final building chart outlines the total estimated value of works for permits applied for in the month.



# STRATEGIC PLANNING PROJECTS SUMMARY, MURRINDINDI SHIRE (at 16/2/14):

## 1. State and regional issues:

| Task                                | Status                                          | Planning implementation | Responsibility<br>(other roles) | Timing (comment)                                                               |
|-------------------------------------|-------------------------------------------------|-------------------------|---------------------------------|--------------------------------------------------------------------------------|
| Hume Strategy &<br>Growth Plan      | HRGP<br>adopted &<br>implemented<br>by Minister | PSA                     | DELWP / RDV                     | Implemented into<br>Murrindindi Planning<br>Scheme under VC106,<br>30 May 2014 |