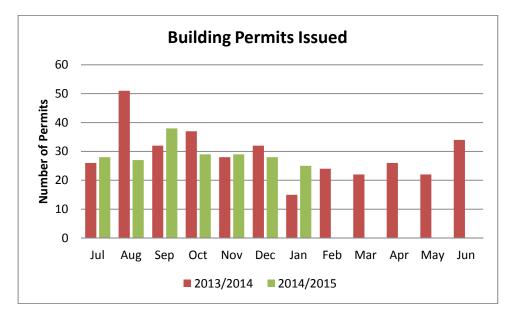

within the planning unit, with a decrease in the number of staff allocated to the statutory function in planning, and an increase in the strategic planning function. The result has been that the average time to issue permits has increased by 2 days, and the percentage of permits issued within the statutory timeframes has decreased by 4 per cent. The average number of days of 45 is still within the units Key Performance Indicator (KPI) of 45 days.

## **Building Permits**

The following chart details the number of building permits issued within Murrindindi Shire, including both municipal and private building surveyor permits. The total for 2013/2014 is 349, which is one more than the previous financial year. 236 (67%) of all building permits within the municipality were issued by Council.



The following chart details the percentage of building permits issued by the municipal building surveyor within the units 30 day Performance Indicator (KPI) time frame. The overall percentage of permits issued within 30 days for the financial year was 97%, which represents the same result as the previous financial year.



The final building chart outlines the total estimated value of works for permits applied for in the month.



# STRATEGIC PLANNING PROJECTS SUMMARY, MURRINDINDI SHIRE (at 16/2/14):

## 1. State and regional issues:

| Task                                | Status                                          | Planning implementation | Responsibility<br>(other roles) | Timing (comment)                                                               |
|-------------------------