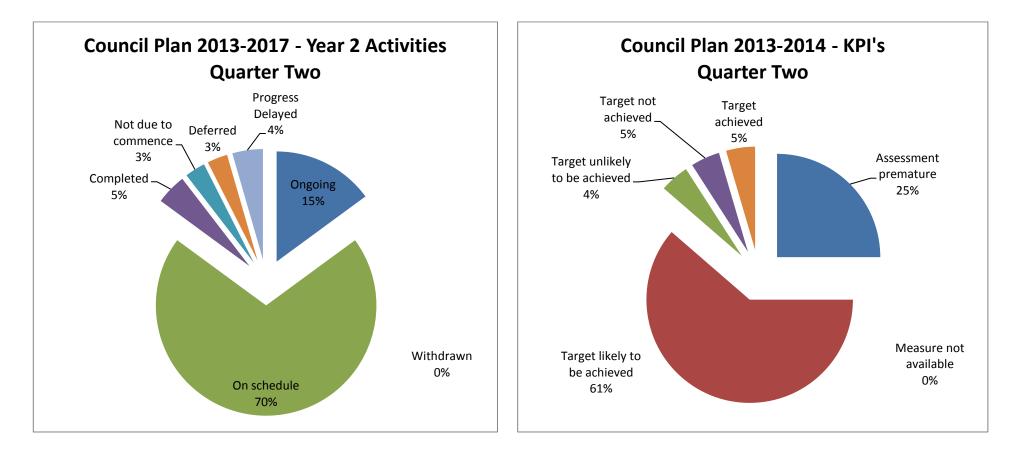

# **Council Plan 2013-2017 Year 2 – Quarter Two Highlights**

- Progress to date on the Year Two Implementation plan of the Municipal Public Health and Wellbeing Plan has included delivery of the International Day of People with a Disability community awareness event, Children's Week pram strolls and healthy eating events in four locations across the Shire, and the Men's Health Expo held by Alexandra and District Hospital.
- Council continued to work with the Prevention of Violence against Women and Children Working Group to implement the Courageous Conversations project in Murrindindi.
- Kinglake's Ellimatta Youth organisation received governance and strategic direction support in preparation for the organisation's November 2014 AGM.
- The first round of the Community Grants Program supported several arts and cultural initiatives including Yea Arts Carnivale, Yea Centenary Show, student leadership initiatives through the Buxton Primary School, storage needs for the Alexandra Timber and Tramway Museum and a welcome event for the Great Victorian Bike Ride.
- A plan has been developed to support communication with key housing and support providers to determine current and future social and public housing demand in preparation for further discussion at the next Health and Wellbeing Consortium meeting in February 2015.

- 356 Mercury Vapour Street lights across the areas of Kinglake, Yea, Eildon, Taggerty, Buxton and Marysville were replaced with lower energy T5 technology during the quarter.
- Tenders closed for the provision of the kerbside collection services for waste and recycling and the acceptance and processing of recyclables.
   Extensive work was undertaken to finalise specifications for the joint tender conducted with the councils of Mitchell, Strathbogie, Benalla and Mansfield.
- 88% of the roadside weed control program has been delivered in this quarter. Prioritised roadsides were sprayed for noxious weed control including woody weeds such as Blackberry, Gorse, St John Wort, Cape Broom, Sweet Briar.
- Council has appointed its own Emergency Management Fire Coordinator to assist in ensuring Council's emergency management responsibilities are better aligned with state and regional objectives.
- The reviewed Municipal Emergency Management Plan (MEMP) was adopted by Council in October 2014. A statutory audit was also conducted of the MEMP, led by the State Emergency Service, in conjunction with Victoria Police and the Department of Human Services, in October.

- The draft KFT Streetscape Master Plan has been on exhibition, with three community meetings held in the quarter.
- Solid progress was made in the development of a Murrindindi Shire Regional Events Strategy 2015 - 2020, that will provide direction in the stated need to expand the list of events in the Shire.
- In October a second business forum staged in Yea, was attended by a number of local real estate agents, business advisors and finance professionals which canvassed development opportunities and impediments and provided some insight into the nature and scale of demand for property in the shire
- In December, the Great Victorian Bike Ride, with over 4,000 participants and support staff involved, presented an opportunity to promote the Shire as a great place to live, work and/or invest in. The tag line "You Could Live Here Too" was developed and utilised at promotion stands in the Mansfield and Alexandra
- Council adopted the Murrindindi 2030 Vision at its October Ordinary Council meeting. Work has continued on the development of the Implementation Plan which is to be completed in the third quarter.

- A full review of Council's Procurement Policy was adopted by Council in December 2014. Further training for Council officers highlighting the new compliance requirements is to occur in early 2015.
- Council officers have continued working on revising Council's long term financial plans which will incorporate the updated costs associated with the new & gifted assets in preparation for the delivery of the 2015-16 Annual Budget and Strategic Resource Plan