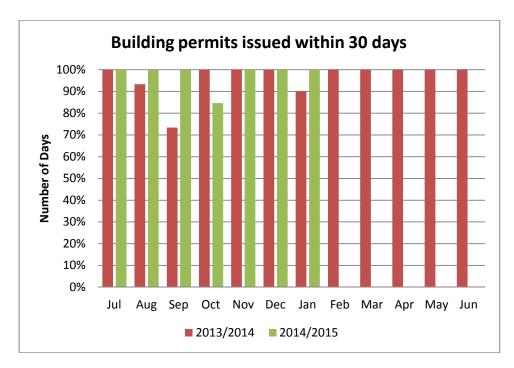

creased by 4 per cent. The average number of days of 45 is still within the units Key Performance Indicator (KPI) of 45 days.

## **Building Permits**

The following chart details the number of building permits issued within Murrindindi Shire, including both municipal and private building surveyor permits. The total for 2013/2014 is 349, which is one more than the previous financial year. 236 (67%) of all building permits within the municipality were issued by Council.



The following chart details the percentage of building permits issued by the municipal building surveyor within the units 30 day Performance Indicator (KPI) time frame. The overall percentage of permits issued within 30 days for the financial year was 97%, which represents the same result as the previous financial year.



The final building chart outlines the total estimated value of works for permits applied for in the month.



# STRATEGIC PLANNING PROJECTS SUMMARY, MURRINDINDI SHIRE (at 16/2/14):

## 1. State and regional issues:

| Task                                | Status                                          | Planning implementation | Responsibility<br>(other roles) | Timing (comment)                                                               |
|-------------------------------------|-------------------------------------------------|-------------------------|---------------------------------|--------------------------------------------------------------------------------|
| Hume Strategy &<br>Growth Plan      | HRGP<br>adopted &<br>implemented<br>by Minister | PSA                     | DELW