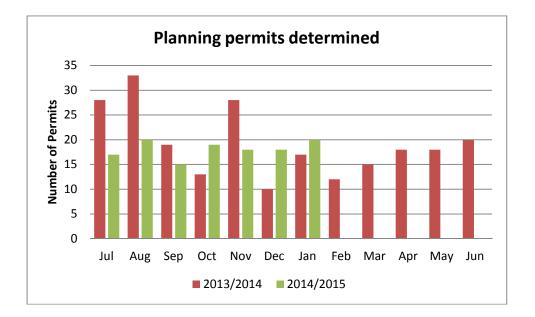

The number of applications received includes new planning applications, requests to amend existing planning permits and planning consents. For the 2013/2014 financial year the number of applications received overall was 240. This is 10 less than the previous financial year.



The number of applications determined for 2013/2014 was 231. This was 32 less than the previous financial year. The number of permits determined is skewed by the impact of the consent process, with 2009/2010 having nearly 60% of determinations being for a planning consent to rebuild, to 2013/2014 with only 12% of determinations being planning consents. This means that 88% of permits determined in the 2013/2014 financial year must go through the full planning permit application process, compared to 40% in 2009/2010.



The following chart details the percentage of planning permits issued within 60 days. The statutory time frame to issue permits under the *Planning and Environment Act 1987* is 60 days. In 2013/2014, 78 per cent of permits were issued within the statutory time frames, compared to 82 per cent in 2012/2013. In considering the percent of permits issued within the statutory time frame, it is important to note that since 2004/2005, where 73% were issued within 60 days, the percentage issued within this period has increased to be around the 80% mark consistently for the past 4 financial years.



The next planning chart details the average number of days taken to determine planning permits, on a month by month basis. This includes officer delegated decisions and decisions of Council. The avera