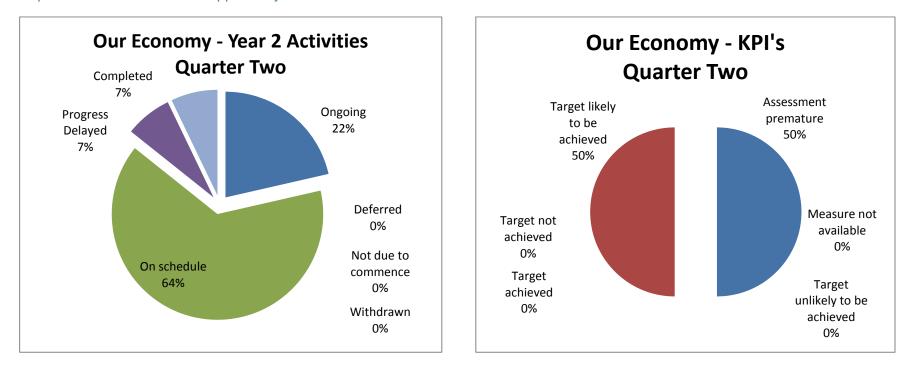

|



# 3. Our Economy

#### We will support the sustainable growth of Murrindindi's businesses and the local economy.

A vibrant economy will attract people to our region and in turn will open further opportunities for business expansion and investment. This will increase employment prospects, social and cultural benefits and population growth. A key focus of our activities will be the further development and enhancement of educational and training options across the shire. While our attention will continue to be focused on a vibrant tourism and agricultural-based economy, we need to also advocate for improved telecommunications networks that will encourage diverse and entrepreneurial businesses the opportunity to establish.





# 3.1 Workforce Development

We will maximise the potential of the local workforce through education, training and employment opportunities.

| Year 2 Key Performance Indicator                                                                                                                                             | Target                       | Estimated<br>Completion<br>Date | Status                          | Quarter Two Comments