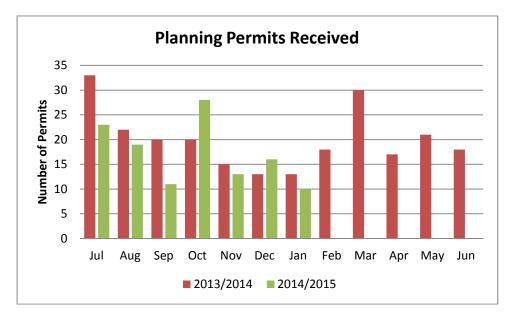

| 2.Communication<br>in a regulatory<br>environment.                                                  | 2. February<br>2015                             |                                                                                 | 2. On<br>Schedule                |

## Planning and Building Permit Activity Report December Quarter 2014

#### Planning Permits

The following chart details the number of applications received by month, compared to the previous financial year. The number of applications received includes new planning applications, requests to amend existing planning permits and planning consents. For the 2013/2014 financial year the number of applications received overall was 240. This is 10 less than the previous financial year.



The number of applications determined for 2013/2014 was 231. This was 32 less than the previous financial year. The number of permits determined is skewed by the impact of the consent process, with 2009/2010 having nearly 60% of determinations being for a planning consent to rebuild, to 2013/2014 with only 12% of determinations being planning consents. This means that 88% of permits determined in the 2013/2014 financial year must go through the full planning permit application process, compared to 40% in 2009/2010.



The following chart details the percentage of planning permits issued within 60 days. The statutory time frame to issue permits under the *Planning and Environment Act 1987* is 60 days. In 2013/2014, 78 per cent of permits were issued within the statutory time frames, compa