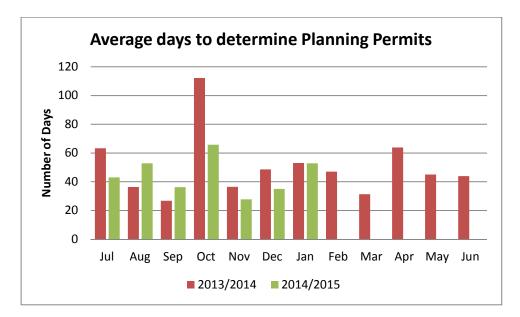

permits under the *Planning and Environment Act 1987* is 60 days. In 2013/2014, 78 per cent of permits were issued within the statutory time frames, compared to 82 per cent in 2012/2013. In considering the percent of permits issued within the statutory time frame, it is important to note that since 2004/2005, where 73% were issued within 60 days, the percentage issued within this period has increased to be around the 80% mark consistently for the past 4 financial years.



The next planning chart details the average number of days taken to determine planning permits, on a month by month basis. This includes officer delegated decisions and decisions of Council. The average number of days to determine planning permits in 2013/2014 was 44, compared to an average number of 42 for 2012/2013.



The final planning chart outlines the total estimated value of works for permits applied for in the month.



In July 2013 a staff exit allowed a reallocation of resources within the planning unit, with a decrease in the number of staff allocated to the statutory function in planning, and an increase in the strategic planning function. The result has been that the average time to issue permits has increased by 2 days, and the percentage of permits issued within the statutory timeframes has decreased by 4 per cent. The average number of days of 45 is still within the units Key Performance Indicator (KPI) of 45 days.

## **Building Permits**

The following chart details the number of building permits issued within Murrindindi Shire, including both municipal and private building surveyor pe