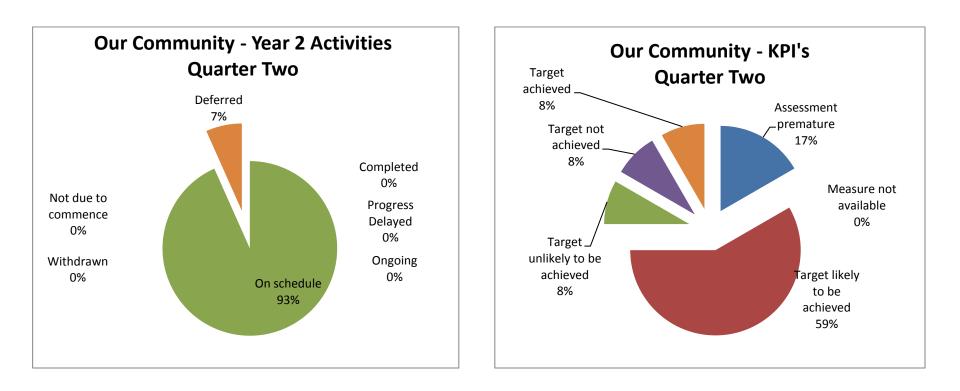

#### We will support and promote health and well being, social connectedness and community involvement.

Our goal is to create vibrant, interconnected and inclusive communities. Murrindindi Vision 2030 supports a strong sense of pride and belonging across the shire. From arts programs, improved footpaths, on-going support of fire affected communities and new and upgraded recreational facilities we aim to put the pieces in place for healthy and active communities. We will achieve this vision through strong support programs and robust policy decisions.

# 1.1 Health and Wellbeing

We will advocate for and support the lifelong needs of our communities at all ages and all stages.

# Key Performance Indicators

| Year 2 Key Performance Indicator                                                                | Target                          | Estimated<br>Completion<br>Date | Status                       | Quarter Two Comments                                                                               |
|-------------------------------------------------------------------------------------------------|---------------------------------|---------------------------------|------------------------------|----------------------------------------------------------------------------------------------------|
| Implement recommendations of the Early<br>Years Social Media and Communications<br>Strategy     | 100% completion by June<br>2015 | Jun-15                          | Target likely to be achieved | Refer to 1.1.5.1 for further information                                                           |
| Review the delivery of the Planned Activity<br>Program to enhance flexibility and access        | 95% of all HACC targets reached | Jun-15                          | Target likely to be achieved | Second quarter data report is positive and brings<br>Council in line to meet all required targets. |
| Recreation and leisure planning elements<br>are incorporated into Council Strategic<br>Planning | Complete by December<br>2015    | Jun-15                          | Target achieved              | Recreation and leisure has been highlighted in the<br>Murrindindi 2030 Vision                      |

# Health and Wellbeing Year 2 Activities

| Council Plan Strategy |                                                                                          | Year 2 Action |                                                                                                                                                                             | Estimated<br>Completion<br>Date | Status         | Quarter Two Comments                                                                                                                                                                                                                                                                                                                                                                  |
|-----------------------|------------------------------------------------------------------------------------------|---------------|-----------------------------------------------------------------------------------------------------------------------------------------------------------------------------|---------------------------------|----------------|---------------------------------------------------------------------------------------------------------------------------------------------------------------------------------------------------------------------------------------------------------------------------------------------------------------------------------------------------------------------------------------|
| 1.1.1                 | Advocate for and support<br>flexible delivery of early years<br>services                 | 1.1.1.1       | Implement recommendations of<br>the Early Years Social Media and<br>Communications Strategy                                                                                 | Jun-15                          | On<br>schedule | Implementation of the Social Media and<br>Communication Strategy paused during the quarter<br>whilst Council finalised its Social Media Policy. The<br>first of the professional forums was postponed due to<br>unavailability of speaker and rescheduled to early<br>2015.                                                                                                           |
| 1.1.2                 | Promote and deliver effective<br>transition through integrated<br>aged care options      | 1.1.2.1       | Review the delivery of the<br>Planned Activity Program to<br>enhance flexibility and access                                                                                 | Jun-15                          | On<br>schedule | The new Social Support Coordinator and Officer have<br>commenced, finalising the staffing restructure of the<br>program. Planning for 2015 was commenced based<br>upon feedback from clients of the program.                                                                                                                                                                          |
| 1.1.3                 | Support older people to<br>remain active and healthy and<br>connected to their community | 1.1.3.1       | Progress the Social Connections<br>project in partnership with<br>residential aged care facilities to<br>improve the social connections of<br>older people in the community | Jun-15                          | On<br>schedule | The Social Connections Project Steering Group<br>continued to meet regularly. Staff and residents of<br>Kellock Nursing Home have been engaged in the<br>project and volunteers to support the project have<br>been identified. Pre-evaluation questionnaires have<br>been completed. Darlingford Nursing Home staff have<br>been informed and will join the project in the new year. |

# **1.2 Social Connectedness**

We will encourage inclusive, creative and resilient communities.

# Key Performance Indicators

| Year 2 Key Performance Indicator                                                                               | Target                                                                                                                           | Estimated<br>Completion<br>Date | Status                         | Quarter Two Comments                                                                                                                         |
|----------------------------------------------------------------------------------------------------------------|----------------------------------------------------------------------------------------------------------------------------------|---------------------------------|--------------------------------|----------------------------------------------------------------------------------------------------------------------------------------------|
| Facilitate an increase in multi-community participation in artistic and cultural events                        | Measured participation is<br>more than or equal to the<br>Victorian average.<br>Support of a minimum of<br>four events per annum | Jun-15                          | Target likely to be achieved   | The data measuring participation in Arts and Cultural activities has not been updated as yet. Refer to item 1.2.3.1 for further information. |
| Progress the Urban Access Program<br>(pathways and related infrastructure, total<br>identified projects – 101) | 100% of annual identified projects completed per annum                                                                           | Jun-15                          | Assessment<br>premature        | A number of designs have been completed and with commitments for construction                                                                |
| Update and progress on the Missing Links program (total projects identified – 29)                              | 5 projects per annum                                                                                                             | Jun-15                          | Target unlikely to be achieved | Petchell Street footpath has been completed. No further projects identified for 2014/15                                                      |
| Audit of disability access issues regarding pathways and missing links.                                        | Audit of disability access<br>issues complete by June<br>2015                                                                    | Jun-15                          | Target likely to be achieved   | Refer to 1.2.2.1 for further information                                                                                                     |

| Year 2 Key Performance Indicator                                                                      | Target                                                                                                                                | Estimated<br>Completion<br>Date | Status                          | Quarter Two Comments                                                                                                                          |
|-------------------------------------------------------------------------------------------------------|---------------------------------------------------------------------------------------------------------------------------------------|---------------------------------|---------------------------------|-----------------------------------------------------------------------------------------------------------------------------------------------|
| Number of community network building activities initiated by Council                                  | 1 event between July and<br>December and 1 event<br>between January and June<br>per annum                                             | Jun-15                          | Target likely to be achieved    | Large community forum held for International Day for People with a Disability in December 2014.                                               |
| Promote and acknowledge volunteers                                                                    | Minimum of:<br>• 1 Council initiated event<br>per annum<br>• 1 Community event<br>initiative in partnership with<br>Council per annum | Jun-15                          | Target likely to be<br>achieved | Council event to celebrate volunteers to occur in 2015. Community event in partnership with other key stakeholders is in the planning stages. |
| Feasibility study and advocacy plan to<br>governments to improve public and social<br>housing options | Study and Advocacy Plan<br>completed and<br>recommendations<br>implemented                                                            | Jun-15                          | Target likely to be achieved    | Refer to 1.2.7.1 for further information.                                                                                                     |

# **Social Connectedness Year 2 Activities**

| Council Plan Strategy |                                                                                                                                   | Year 2 Action |                                                                                                                                                          | Estimated<br>Completion<br>Date | Status         | Quarter Two Comments                                                                                                                                                                                                                                                                                                                                                                                            |
|-----------------------|-----------------------------------------------------------------------------------------------------------------------------------|---------------|----------------------------------------------------------------------------------------------------------------------------------------------------------|---------------------------------|----------------|-----------------------------------------------------------------------------------------------------------------------------------------------------------------------------------------------------------------------------------------------------------------------------------------------------------------------------------------------------------------------------------------------------------------|
| 1.2.1                 | Prioritise the activities of<br>Council and engage other<br>stakeholders to improve<br>peoples' access and inclusion              | 1.2.1.1       | Promote Council's social support<br>programs to allow and<br>encourage innovative service<br>delivery to meet the needs of<br>people with a disability   | Jun-15                          | On<br>schedule | There has been continued regular attendance by<br>Dame Pattie Menzies Centre clients at the Tuesday in-<br>house group. Some of these participants have<br>extended their participation to other planned activity<br>groups expanding the reach of the program.                                                                                                                                                 |
| 1.2.2                 | Ensure access and social<br>connectedness is considered<br>in the planning and<br>development of facilities and<br>infrastructure | 1.2.2.1       | Complete the Access Yea project<br>in partnership with local traders<br>and community to promote<br>access friendly venues                               | Jun-15                          | On<br>schedule | A project officer has been engaged to manage the<br>Access Murrindindi project. A project implementation<br>plan has been developed to support the introduction of<br>the Access Friendly initiative with traders and in<br>community buildings. Contractors have been engaged<br>to undertake the disability access mapping component<br>of the project in Marysville, Alexandra, Eildon, Yea and<br>Kinglake. |
| 1.2.3                 | Support participation in a wide<br>range of artistic and cultural<br>pursuits                                                     | 1.2.3.1       | Enable community groups to<br>coordinate and participate in arts<br>and cultural events through the<br>Community Grants program and<br>other initiatives | Jun-15                          | On<br>schedule | The first round of the Community Grants Program<br>supported several arts and cultural initiatives including<br>Yea Arts Carnivale, Yea Centenary Show, student<br>leadership initiatives through the Buxton Primary<br>School, storage needs for the Alexandra Timber and<br>Tramway Museum and a welcome event for the Great                                                                                  |

# **1.3 Community Engagement**

We will actively engage with our communities to increase participation and community input.

# **Key Performance Indicators**

| Year 2 Key Performance Indicator                                   | Target                                                                                                                               | Estimated<br>Completion<br>Date | Status                  | Quarter Two Comments                                                |
|--------------------------------------------------------------------|--------------------------------------------------------------------------------------------------------------------------------------|---------------------------------|-------------------------|---------------------------------------------------------------------|
| Locality-based planning process trialled                           | One locality by December 2014                                                                                                        | Dec-14                          | Target not<br>achieved  | The trial has been deferred by Council.                             |
| Community perceptions of performance for health and human services | The Community Satisfaction<br>Survey achieves a score in<br>this category that is more<br>than or equal to the indexed<br>mean of 77 | Jun-15                          | Assessment<br>premature | The survey is not due to take place until February -<br>March 2015. |

# Community Engagement Year 2 Activities

| Cound | Council Plan Strategy                                                               |         | Year 2 Action                                                               |        | Status   | Quarter Two Comments              |
|-------|-------------------------------------------------------------------------------------|---------|-----------------------------------------------------------------------------|--------|----------|-----------------------------------|
| 1.3.1 | Trial and evaluate locality-<br>based planning, that involves<br>local communities. | 1.3.1.1 | Initiate locality-based planning<br>process with an identified<br>community | Jun-15 | Deferred | Council has deferred this action. |