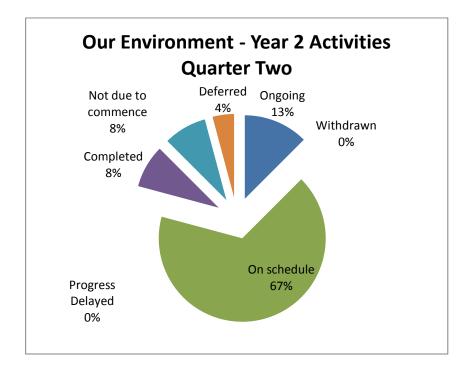

#### We will manage our natural and built environment in a responsible manner.

Council will continue to protect significant environmental values and assets whilst balancing the need to develop and manage our built environment. This will be achieved through leadership and cooperation with other agencies and community networks. Our Council will be recognised for its environmental practices as we look to balance our natural surrounds with our need to grow. We aim to achieve communities that are sustainable in the use of natural resources while developing planning policies that embrace and protect our rural landscapes.

# 2.1 Conservation of Resources

We will use resources more efficiently and effectively

# Key Performance Indicators

| Year 2 Key Performance Indicator                                                            | Target                                                                                                                                                                                                                                                                                                                        | Estimated<br>Completion<br>Date | Status                          | Quarter Two Comments                                                                                                                                                                                                                                                                                                                                                                                                                                                                                                                                                                                                                         |
|---------------------------------------------------------------------------------------------|-------------------------------------------------------------------------------------------------------------------------------------------------------------------------------------------------------------------------------------------------------------------------------------------------------------------------------|---------------------------------|---------------------------------|----------------------------------------------------------------------------------------------------------------------------------------------------------------------------------------------------------------------------------------------------------------------------------------------------------------------------------------------------------------------------------------------------------------------------------------------------------------------------------------------------------------------------------------------------------------------------------------------------------------------------------------------|
| Our practices show a reduction in the use<br>of energy, waste, paper and water<br>resources | <ul> <li>35% diversion of waste<br/>from landfill</li> <li>Overall reduction of 5%<br/>annually in paper<br/>consumption is targeted on<br/>2013-2014 baseline<br/>information.</li> <li>Overall reduction of 5% in<br/>energy consumption across<br/>a selection of high use<br/>Council buildings per<br/>annum.</li> </ul> | Jun-15                          | Target likely to be<br>achieved | At the Resource Recovery Centres Council is<br>recycling 71% of all waste entering the site, and at the<br>kerbside 38% of waste is recycled. The overall<br>diversion rate is 56%. Paper consumption for the<br>quarter ending 30 December 2014 (inclusive of Jul -<br>Sep 2014) has reduced by 14.6% from the same<br>period in 2013. No data is available on the reduction<br>of energy consumption of high use Council buildings<br>(compared with baseline year 2013/14). This<br>information will be available once the last billing cycle<br>is received enabling annual performance data for<br>2014/15 to be compared with 2013/14. |

| Year 2 Key Performance Indicator                   | Target                                      | Estimated<br>Completion<br>Date | Status                         | Quarter Two Comments                                                                                                                                                                                                                                                                                                                                  |
|----------------------------------------------------|---------------------------------------------|---------------------------------|--------------------------------|-------------------------------------------------------------------------------------------------------------------------------------------------------------------------------------------------------------------------------------------------------------------------------------------------------------------------------------------------------|
| Implementation of the Waste Management<br>Strategy | Implementation of year one actions          | Jun-15                          | Target unlikely to be achieved | The construction of the Leachate Pond is unlikely to<br>be completed by 30 June 2015 due to a more<br>extensive approvals process which will delay<br>construction until later in 2015.                                                                                                                                                               |
| Implementation of Environment Strategy actions     | Implement annual plans for existing actions | Jun-15                          | Target likely to be achieved   | There are seven Council Plan actions which relate<br>directly to the Environment Strategy. The Rural<br>Roadside Management Plan and Code of Practice<br>have been published. Good progress has been made<br>on the balance of the actions including the completion<br>of stage 1 of the Watts Working Better street lighting<br>replacement program. |

# **Conservation of Resources Year 2 Activities**

| Counc | Council Plan Strategy                                                                                                                                                    |         | Year 2 Action                                                                                                                                                                         |        | Status         | Quarter Two Comments                                                                                                                                                                                                                                                                                                                                                 |
|-------|--------------------------------------------------------------------------------------------------------------------------------------------------------------------------|---------|---------------------------------------------------------------------------------------------------------------------------------------------------------------------------------------|--------|----------------|----------------------------------------------------------------------------------------------------------------------------------------------------------------------------------------------------------------------------------------------------------------------------------------------------------------------------------------------------------------------|
| 2.1.1 | Reduce our corporate<br>footprint by using energy,<br>water and materials more<br>responsibly                                                                            | 2.1.1.1 | Implement the system that will<br>identify baseline for corporate<br>resource consumption and<br>enable the organisation to set<br>targets to reduce this baseline<br>into the future | Jun-15 | On<br>schedule | The working group has reviewed a number of resource<br>consumption monitoring systems, confirming 'Planet<br>Footprint" as the system providing best value for<br>money.                                                                                                                                                                                             |
| 2.1.2 | Encourage and recognise<br>environmentally responsible<br>behaviour and practices within<br>Council and across the<br>Murrindindi Shire community                        | 2.1.2.1 | Design and identify strategies to<br>fund a pilot program for energy<br>improvements in selected<br>Council buildings                                                                 | Jun-15 | On<br>schedule | The project scope was adopted by the working group<br>established to oversee the delivery of the project. A<br>project methodology for the program's design and<br>approach to staff consultation has also been<br>developed and approved by the working group.                                                                                                      |
| 2.1.3 | Strengthen Council's capacity<br>to use resources more<br>sustainably by cooperating<br>with the Goulburn Broken<br>Greenhouse Alliance (GBGA)<br>and community networks | 2.1.3.1 | Implement year two of the Watts<br>Working Better Program                                                                                                                             | Jun-15 | On<br>schedule | 356 Mercury Vapour Street lights across the areas of<br>Kinglake, Yea, Eildon, Taggerty, Buxton and Marysville<br>were replaced with lower energy T5 technology during<br>the quarter. A promotional trailer for the project was<br>used in Kinglake, Yea and Eildon providing information<br>to the community about the project during the<br>installation process. |

| Council Plan Strategy |                                                                                                                                                                               | Year 2 Action |                                                               | Estimated<br>Completion<br>Date | Status         | Quarter Two Comments                                                                                                                                                                                                                                                                                                                                                                                                                                                     |
|-----------------------|-------------------------------------------------------------------------------------------------------------------------------------------------------------------------------|---------------|---------------------------------------------------------------|---------------------------------|----------------|--------------------------------------------------------------------------------------------------------------------------------------------------------------------------------------------------------------------------------------------------------------------------------------------------------------------------------------------------------------------------------------------------------------------------------------------------------------------------|
|                       |                                                                                                                                                                               | 2.1.3.2       | Implement the Climate Smart<br>Agriculture Program            | Jun-15                          | On<br>schedule | Council is a participant in the Goulburn Broken<br>Greenhouse Alliance project, with Moira Shire Council<br>being the lead agency. A tender process was<br>advertised in December 2014 and consultants to<br>undertake the study will be appointed in March 2015.                                                                                                                                                                                                        |
| 2.1.4                 | Implement the Waste<br>Management Strategy that<br>seeks to promote waste<br>minimisation strategies and<br>increase opportunities for<br>recycling and reuse of<br>resources | 2.1.4.1       | Implement year one actions from the Waste Management Strategy | Jun-15                          | On<br>schedule | Tenders closed for the provision of the kerbside<br>collection services for waste and recycling and the<br>acceptance and processing of recyclables. Extensive<br>work was undertaken to finalise specifications for the<br>joint tender conducted with the councils of Mitchell,<br>Strathbogie, Benalla and Mansfield. A consultant was<br>appointed for the detailed design and supervision of<br>the construction of the leachate pond at the Alexandra<br>landfill. |