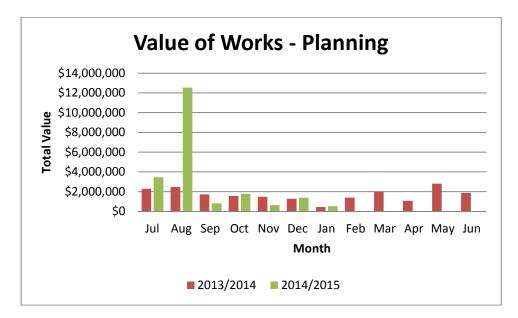

ssued within the statutory time frames, compared to 82 per cent in 2012/2013. In considering the percent of permits issued within the statutory time frame, it is important to note that since 2004/2005, where 73% were issued within 60 days, the percentage issued within this period has increased to be around the 80% mark consistently for the past 4 financial years.



The next planning chart details the average number of days taken to determine planning permits, on a month by month basis. This includes officer delegated decisions and decisions of Council. The average number of days to determine planning permits in 2013/2014 was 44, compared to an average number of 42 for 2012/2013.



The final planning chart outlines the total estimated value of works for permits applied for in the month.



In July 2013 a staff exit allowed a reallocation of resources within the planning unit, with a decrease in the number of staff allocated to the statutory function in planning, and an increase in the strategic planning function. The result has been that the average time to issue permits has increased by 2 days, and the percentage of permits issued within the statutory timeframes has decreased by 4 per cent. The average number of days of 45 is still within the units Key Performance Indicator (KPI) of 45 days.

## **Building Permits**

The following chart details the number of building permits issued within Murrindindi Shire, including both municipal and private building surveyor permits. The total for 2013/2014 is 349, which is one more than the previous financial year. 236 (67%) of all bu